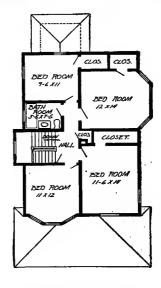

ONLY

# \$5.06

We mail Plans and Specifications the same dav order is Teceived.

Second Floor Plan

Size: Width, 23 feet 6 inches; length, 32 feet exclusive of porch

Blue prints consist of basement plan; roof plan; first and second floor plans; front, rear, two side elevations; wall sections and all necessary interior details. Specifications consist of about twenty pages of typewritten matter. Full and complete working plans and specifications of this house will be furnished for \$5.00. Cost of this house is from about \$1,050.00 to about \$1,200.00, according to the locality in which it is built built.



Design No. 2035

of Blue Prints, together with a complete set of typewritten specifications is

### ONLY

# \$5.00

We mail Plans and Specifications the same day order is received.





Size: Wldth, 28 feet 4 Inches; length, 34 feet, exclusive of porches

Blue prints consist of cellar and foundation plan; roof plan; first and second floor plans; front, two side elevations; wall sections and all necessary interior details. Specifications consist of about twenty pages of typewritten matter.

Full and complete working plans and specifications of this house will be furnished for \$5 00. Cost of this house is from about \$2,750.00 to about \$3,000.00, according to the locality in which it is built



Design No. 2020



a complete set of typewritten specifications is

PRICE of Blue Prints, together with

### ONLY

\$5.00

We mail Plans and Specifications the same day order is received.

Floor Plan

Size: Width, 24 feet; length, 36 feet

Blue prints consist of foundation plan;